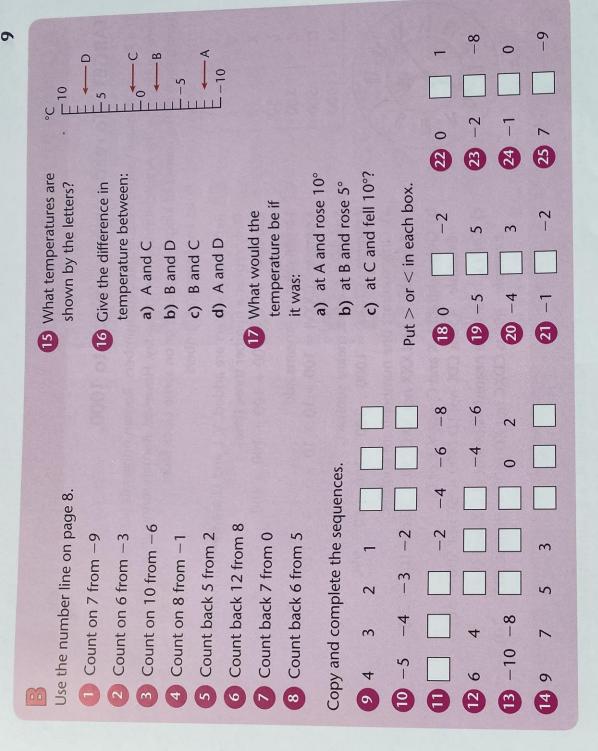

Mathletics tasks have been set.

| IMBERS           | To count forwards and backwards through zero and to<br>interpret negative numbers in context.<br>gative numbers<br>ow zero<br>ve a minus sign | $\frac{1}{9-8-7-6} - \frac{1}{5-4-3} - \frac{1}{2-1} - \frac{1}{1-2} - \frac{1}{3-4} - \frac{1}{5-6} - \frac{1}{7-8} - \frac{1}{9-10}^{\circ}C$ $= \frac{1}{9}$ $= $ | we.8 $\bigcirc$ count on 4 from -38 $\bigcirc$ count on 3 from -510 $\bigcirc$ count on 3 from -710 $\bigcirc$ count on 3 from -71 $\bigcirc$ count on 3 from -71 $\bigcirc$ count on 6 from -81 $\bigcirc$ count on 8 from -21 $\bigcirc$ count on 8 from -2 $\bigcirc$ count on 9 from -3 $\bigcirc$ count on 9 from -2 $\bigcirc$ count on 9 from -3 $\bigcirc$ count on 9 from -2 $\bigcirc$ count on 9 from -2 $\bigcirc$ count on 9 from -3 $\bigcirc$ count on 9 from -4 $\bigcirc$ count on 9 from -5 $\bigcirc$ count on 9 from -3 $\bigcirc$ count on 9 from -4 $\bigcirc$ count on 9 from -5 $\bigcirc$ count on 9 from -6 $\bullet$ count on 9 from -7 $\bullet$ co                                                                                                                                                                                                                                                                                                                                                                                                                                                                                                                                                                                                                        |
|------------------|-----------------------------------------------------------------------------------------------------------------------------------------------|--------------------------------------------------------------------------------------------------------------------------------------------------------------------------------------------------------------------------------------------------------------------------------------------------------------------------------------------------------------------------------------------------------------------------------------------------------------------------------------------------------------------------------------------------------------------------------------------------------------------------------------------------------------------------------------------------------------------------------------------------------------------------------------------------------------------------------------------------------------------------------------------------------------------------------------------------------------------------------------------------------------------------------------------------------------------------------------------------------------------------------------------------------------------------------------------------------------------------------------------------------------------------------------------------------------------------------------------------------------------------------------------------------------------------------------------------------------------------------------------------------------------------------------------------------------------------------------------------------------------------------------------------------------------------------------------------------------------------------------------------------------------------------------------------------------------------------------------------------------------------------------------------------------------------------------------------------------------------------------------------------------------------------------------------------------------------------------------------------------------------------------------------------------------------------------------------------------------------------------------------------------------------------------------------------------------------------------------------------------------------------------------------------------------------------------------------------------------------------------------------------------------------------------------------------------------------------------------------------------------------------------------------------------------------------------------------------------------------------------------------------------------------------------------------------------------------------------|------------------------------------------------------------------------------------------------------------------------------------------------------------------------------------------------------------------------------------------------------------------------------------------------------------------------------------------------------------------------------------------------------------------------------------------------------------------------------------------------------------------------------------------------------------------------------------------------------------------------------------------------------------------------------------------------------------------------------------------------------------------------------------------------------------------------------------------------------------------------------------------------------------------------------------------------------------------------------------------------------------------------------------------------------------------------------------------------------------------------------------------------------------------------------------------------------------------------------------------------------------------------------------------------------------------------------------------------------------------------------------------------------------------------------------------------------------------------------------------------------------------------------------------------------------------------------------------------------------------------------------------------------------------------------------------------------------------------------------------------------------------------------------------------------------------------------------------------------------------------------------------------------------------------------------------------------------------------------------------------------------------------------------------------------------------------------------------------------------------------------------------|
| NEGATIVE NUMBERS | <b>TARGET To count forward</b><br><b>interpret negativ</b><br>Negative numbers<br>Below zero<br>Have a minus sign                             | $ \sum_{n=1}^{\infty} \frac{1}{n^2 - 9} - \frac{1}{8} - \frac{1}{7} - \frac{1}{6} - \frac{1}{5} - \frac{1}{3} - \frac{1}{2} - \frac{1}{10} - \frac{1}{12} - \frac{1}{2} $ We often use negative numbers in the context of temperature temperature is 2°C. It falls 5°C. The temperature is 2°C. It falls 5°C. Answer - What is the new temperature? Answer -                                                                                                                                                                                                                                                                                                                                                                                                                                                                                                                                                                                                                                                                                                                                                                                                                                                                                                                                                                                                                                                                                                                                                                                                                                                                                                                                                                                                                                                                                                                                                                                                                                                                                                                                                                                                                                                                                                                                                                                                                                                                                                                                                                                                                                                                                                                                                                                                                                                                         | <ul> <li>Lee the number line above.</li> <li>Loe count on 3 from -8</li> <li>Count on 6 from -10</li> <li>Count on 6 from -10</li> <li>Count on 6 from -1</li> <li>Count on 6 from -4</li> <li>Count o</li></ul> |

| G<br>Find the difference between:     | Put these numbers in order, smallest first.           |
|---------------------------------------|-------------------------------------------------------|
| <b>1</b> -2 and -5 <b>5</b> -6 and -1 | $\begin{array}{c ccccccccccccccccccccccccccccccccccc$ |
| <b>2</b> -7 and 1 <b>6</b> 0 and -3   |                                                       |
| <b>3</b> 4 and -1 <b>7</b> 2 and -4   | $\begin{array}{cccccccccccccccccccccccccccccccccccc$  |
| <b>4</b> -1 and 9 <b>8</b> -5 and 4.  |                                                       |
|                                       | the state of the showing changes in temperature.      |