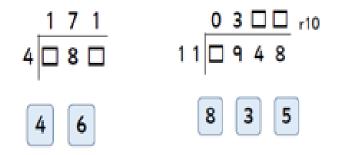

÷ 4 =

#### Elvency

There are 5 lallipaps in a pack. Haw many packs are needed if 2,481 children are to have a lallipap each?

There are 4 cakes in a bax. If 3,457 visitors are expected at the event, hav many baxes of cakes are needed so there is enough for every ane?

# <u>Reasoning and Problem solving – short division</u> <u>BLP: Making links 4, Reasoning 4</u>

#### Reasoning

Identify the odd one out and <u>explain why</u> it is.



#### Reasoning

Asha knows she has <u>121</u> made a mistake in the calculation. <u>Explain</u> 6 7 5 6 <u>what she has done</u> <u>wrong and what her answer should be</u>.

Mason knows he has made a mistake. Find the error and explain what he did wrong and what the answer should be.

### Problem Solving

Use the digit cards to complete the calculation.