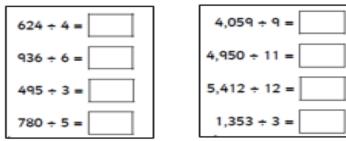

# LO: I can use the short division written method without remainders. **BLP: Making links 2**

|                             | Elvencu             |
|-----------------------------|---------------------|
| <ul> <li>Fluency</li> </ul> | 10000 009           |
| • 755 ÷ 5 =                 | True ar             |
| • 258 ÷ 3 =                 | 2                   |
| • 384 ÷ 6 =                 | 4 8                 |
| • 994 ÷ 7 =                 | 3 6                 |
| • 441 ÷ 9 =                 | 3 9 7               |
| • <u>Fluency</u>            | I                   |
| • 2910 ÷ 5 =                | There ar            |
| • 4912 ÷ 8 =                | are reed<br>showrou |
|                             | SIGWIG              |
| • 2205 ÷ 9 =                | There ar            |