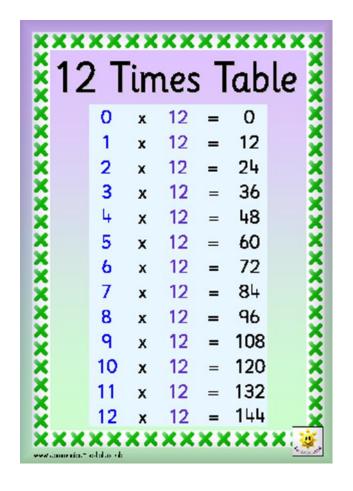

Make sure you learn these spellings by Wednesday 10<sup>th</sup> November! Remember to look, read, write, cover and check! harass hindrance identity



immediate immediately reasonable understandable possible noticeable incredible

## WRITTEN METHOD FOR ADDITION

## To use a formal written method to add whole numbers. TARGET

| + 427 385<br>+ 392 749<br>820 134<br>111 11                    | <b>C</b><br>Set out as in the ex | <ol> <li>367 657 + 145</li> <li>295 738 + 245</li> </ol> | <ul> <li>3 549 546 + 372</li> <li>4 298 399 + 145</li> </ul> | <ul> <li>5 467 838 + 349</li> <li>6 679 473 + 269</li> </ul> | 7 363756 + 34 |
|----------------------------------------------------------------|----------------------------------|----------------------------------------------------------|--------------------------------------------------------------|--------------------------------------------------------------|---------------|
| + 428