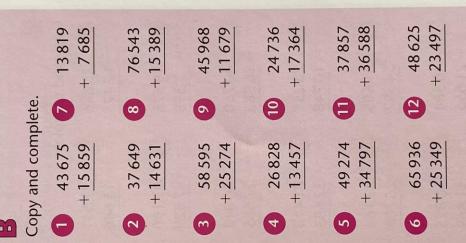

## To use a formal written method to add whole numbers. TARGET

| + 427 385<br>+ 392 749<br>820 134<br>111 11                    | <b>C</b><br>Set out as in the ex | <ol> <li>367 657 + 145</li> <li>295 738 + 245</li> </ol> | <ul> <li>3 549 546 + 372</li> <li>4 298 399 + 145</li> </ul> | <ul> <li>5 467 838 + 349</li> <li>6 679 473 + 269</li> </ul> | 7 363756 + 34 |
|----------------------------------------------------------------|----------------------------------|----------------------------------------------------------|--------------------------------------------------------------|--------------------------------------------------------------|---------------|
| + 428                                                          | lete.                            | <b>7</b> 13819 + $7685$                                  | <b>8</b> 76543 + <u>15389</u>                                | 9 45 968<br>+ <u>11 679</u>                                  |               |
| + 58 290<br>+ 47 843<br>106 133                                | Copy and complete.               | $\frac{1}{15859}$                                        | <b>2</b> 37 649<br>+ <u>14 631</u>                           | <b>3</b> 58 595<br>+ <u>25 274</u>                           |               |
| <b>Examples</b><br>3764<br>+ <u>2568</u><br><u>6332</u><br>111 | plete.                           | <b>7</b> 4716<br>+ <u>1452</u>                           | <b>8</b> 3298<br>+ <u>1638</u>                               | <b>9</b> 5847<br>+ <u>2925</u>                               |               |
|                                                                | Copy and complete.               | <b>1</b> 1638 + <u>854</u>                               | <b>2</b> 2475 + <u>1369</u>                                  | <b>3</b> 4853 + <u>2526</u>                                  | (             |